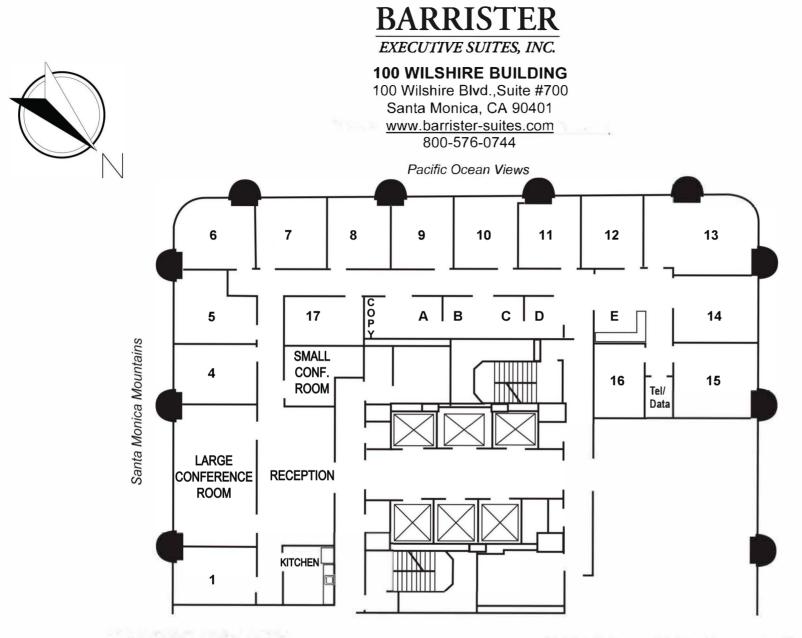

Suite Manager: **Heather Banas** Hours of Operation: 8:30 am - 5:00 pm

**DIRECTIONS:** 10 Fwy, exit 4th Street, turn right to Wilshire or South on PCH. Corner of Wilshire Blvd. & Ocean Ave.

| PARKING: | Reserved   | \$395.00 | Tandem    | \$250.00 |
|----------|------------|----------|-----------|----------|
|          | Unreserved | \$295.00 | City Rate | \$215.00 |

**<u>AMENITIES</u>**: Breathtaking Floor-to-Ceiling Window Views of Pacific Ocean, Santa Monica Pier & Mountains, 24 Hour Security, On-site Car Wash & Auto Detailing

**<u>POINTS OF INTEREST</u>**: Adjacent to World Renowned 3rd Street Promenade for Shopping, Theatres, Dining, Wednesday Farmers Market, Restaurants, Hotels, Starbucks, Direct Beach Access