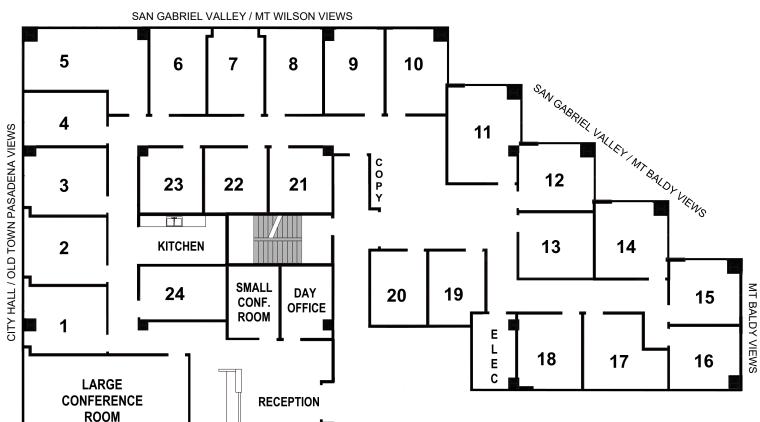

<u>AMENITIES</u>: Access to FREE fitness center, onsite banking, easy parking, outdoor seating, full reception services, telecom, kitchen, conference rooms, photocopier, panoramic views of valley, mountains & all Pasadena Proper, including City Hall.