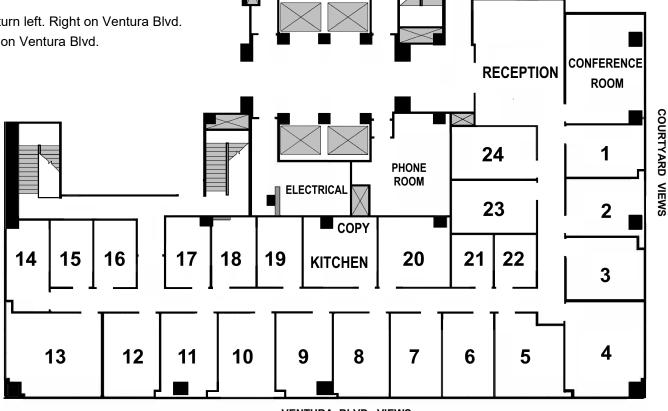

## **CORPORATE CENTER**

21031 Ventura Boulevard, Suite 200 Woodland Hills, CA 91364 barrister-suites.com | 800-576-0744

## AREA MANAGER: Christine Nam

HOURS OF OPERATION: 8:30am—5:00pm

**DIRECTIONS:** 101 N—Exit De Soto Ave. turn left. Right on Ventura Blvd. 101 S—Exit De Soto Ave. turn right. Right on Ventura Blvd.

**<u>AMENITIES</u>**: Floor-to-ceiling windows,

unrivaled walkability, EV charging stations, serene patio seating area, freeway visibility, metered street parking, full reception services, telecom, conference rooms, kitchen, photocopier, & more.

**POINTS OF INTEREST**: Convenient access to 101 freeway, next door to Trader Joe's & Valley Country Market, 8 miles from Van Nuys Airport, 15 miles to Burbank Airport, nearby to hotels, hospitals, fitness centers, restaurants, country clubs, shops, & entertainment.