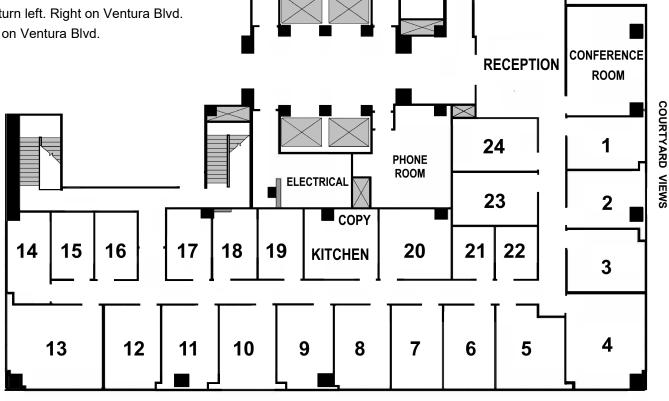

## AREA MANAGER: Christine Nam

HOURS OF OPERATION: 8:30am—5:00pm

**DIRECTIONS:** 101 N—Exit De Soto Ave. turn left. Right on Ventura Blvd. 101 S—Exit De Soto Ave. turn right. Right on Ventura Blvd.

**AMENITIES**: Floor-to-ceiling windows,

unrivaled walkability, EV charging stations, serene patio seating area, freeway visibility, metered street parking, full reception services, telecom, conference rooms, kitchen, photocopier, & more.

**POINTS OF INTEREST**: Convenient access to 101 freeway, next door to Trader Joe's & Valley Country Market, 8 miles from Van Nuys Airport, 15 miles to Burbank Airport, nearby to hotels, hospitals, fitness centers, restaurants, country clubs, shops, & entertainment.